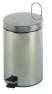

## Components and materials

- PP1312: steel white epoxy finish.
- PP1312C: AISI 410 stainless steel, bright finish.
- PP1312CS: AISI 410 stainless steel, satin finish.
- BODY: circular. Robust against shocks and misuse.
- LID: circular. Silent and anti-odors. Lid opening based on hinge system made of thermoplastic material.
- BASE: made of black thermoplastic, non-slip, insulates the cube bottom of moisture and makes the cube remain stable in place.
- INNER BUCKET: made of polypropylene with metal handle, for easy removal and capacity of 12L (PP1312/PP1312C/PP1312CS).
- PEDAL: metallic with a piece of non-slip black thermoplastic attached on its top. Activates the opening of the lidby pressing.
- HANDLE: metallic and located in the upper rear part of the bin to facilitate the transport.

PP1312 White Epoxy Finish

PP1312C **Bright finish** 

PP1312CS Satin finish