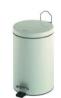

## SANITARY WARE SPECIFICATION SHEET

| Item Descriptions                       | Mediclinics (Spain) Waste receptacles and |  |  |
|-----------------------------------------|-------------------------------------------|--|--|
|                                         | bins, steel, white epoxy finish           |  |  |
|                                         |                                           |  |  |
| Dimensions                              | L249 x W320 x H392 mm                     |  |  |
| M - 1-1                                 | DD1212                                    |  |  |
| Model                                   | PP1312                                    |  |  |
| Material/ Finish                        | Steel / White Epoxy Finish                |  |  |
| 111111111111111111111111111111111111111 | pony i mon                                |  |  |
| Manufacturer                            | Mediclinics, S.A. (Spain)                 |  |  |
| Cumplian                                | A ama Canitagy Waga Co. Ltd               |  |  |
| Supplier                                | Acme Sanitary Ware Co. Ltd                |  |  |
|                                         | Mr. Eric Wong/ Mr. Don Yuen               |  |  |
| Contact Tel/Fax                         | (852) 2388-7171 / (852) 2710-8012         |  |  |
| E-mail                                  | acme@acmesanitary.com.hk                  |  |  |
| Website                                 | www.acmesanitary.com.hk                   |  |  |
| General description                     |                                           |  |  |

## Components and materials

- PP1312: steel white epoxy finish.
- PP1312C: AISI 410 stainless steel, bright finish.
- PP1312CS: AISI 410 stainless steel, satin finish.
- BODY: circular. Robust against shocks and misuse.
- LID: circular. Silent and anti-odors. Lid opening based on hinge system made of thermoplastic material.
- BASE: made of black thermoplastic, non-slip, insulates the cube bottom of moisture and makes the cube remain stable in place.
- INNER BUCKET: made of polypropylene with metal handle, for easy removal and capacity of 12L (PP1312/PP1312C/PP1312CS).
- PEDAL: metallic with a piece of non-slip black thermoplastic attached on its top. Activates the opening of the lidby pressing.
- HANDLE: metallic and located in the upper rear part of the bin to facilitate the transport.

PP1312 White Epoxy Finish

PP1312C **Bright finish** 

PP1312CS Satin finish