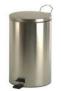

## Components and materials

- PP1312: steel white epoxy finish.
- PP1312C: AISI 410 stainless steel, bright finish.
- PP1312CS: AISI 410 stainless steel, satin finish.
- BODY: circular. Robust against shocks and misuse.
- LID: circular. Silent and anti-odors. Lid opening based on hinge system made of thermoplastic material.
- BASE: made of black thermoplastic, non-slip, insulates the cube bottom of moisture and makes the cube remain stable in place.
- INNER BUCKET: made of polypropylene with metal handle, for easy removal and capacity of 12L (PP1312/PP1312C/PP1312CS).
- PEDAL: metallic with a piece of non-slip black thermoplastic attached on its top. Activates the opening of the lidby pressing.
- HANDLE: metallic and located in the upper rear part of the bin to facilitate the transport.

PP1312 White Epoxy Finish

PP1312C **Bright finish** 

PP1312CS Satin finish