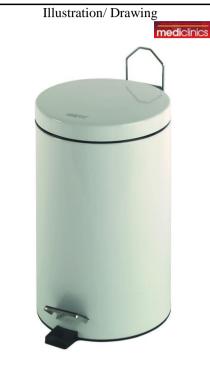

## SANITARY WARE SPECIFICATION SHEET

| Item Descriptions                       | Mediclinics (Spain) Waste receptacles and |  |  |
|-----------------------------------------|-------------------------------------------|--|--|
|                                         | bins, steel, white epoxy finish           |  |  |
|                                         |                                           |  |  |
| Dimensions                              | L249 x W320 x H392 mm                     |  |  |
| M - 1-1                                 | DD1212                                    |  |  |
| Model                                   | PP1312                                    |  |  |
| Material/ Finish                        | Steel / White Epoxy Finish                |  |  |
| 111111111111111111111111111111111111111 | pony i mon                                |  |  |
| Manufacturer                            | Mediclinics, S.A. (Spain)                 |  |  |
| Cumplian                                | A ama Canitagy Waga Co. Ltd               |  |  |
| Supplier                                | Acme Sanitary Ware Co. Ltd                |  |  |
|                                         | Mr. Eric Wong/ Mr. Don Yuen               |  |  |
| Contact Tel/Fax                         | (852) 2388-7171 / (852) 2710-8012         |  |  |
| E-mail                                  | acme@acmesanitary.com.hk                  |  |  |
| Website                                 | www.acmesanitary.com.hk                   |  |  |
| General description                     |                                           |  |  |

- · Indoor circular body waste bins, 12L (PP1312/PP1312C/PP1312CS) capacity, operated by means of a pedal, to rest directly on the floor.
- · Suitable for washroomsand in-doors public areas. Modelssuitable for public use.
- · Strong plastic inner bucket easy to clean and to remove the bin liner.
- · Smooth and silent closinglid that avoids bad odors.
- Sturdy carrying handle easy to move the bin.

## Components and materials

- PP1312: steel white epoxy finish.
- PP1312C: AISI 410 stainless steel, bright finish.
- PP1312CS: AISI 410 stainless steel, satin finish.
- BODY: circular. Robust against shocks and misuse.
- LID: circular. Silent and anti-odors. Lid opening based on hinge system made of thermoplastic material.
- BASE: made of black thermoplastic, non-slip, insulates the cube bottom of moisture and makes the cube remain stable in place.
- INNER BUCKET: made of polypropylene with metal handle, for easy removal and capacity of 12L (PP1312/PP1312C/PP1312CS).
- PEDAL: metallic with a piece of non-slip black thermoplastic attached on its top. Activates the opening of the lidby pressing.
- HANDLE: metallic and located in the upper rear part of the bin to facilitate the transport.