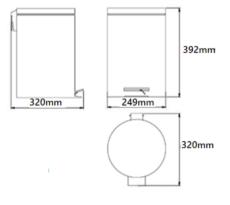

## SANITARY WARE SPECIFICATION SHEET

| Item Descriptions                       | Mediclinics (Spain) Waste receptacles and |  |  |
|-----------------------------------------|-------------------------------------------|--|--|
|                                         | bins, steel, white epoxy finish           |  |  |
|                                         |                                           |  |  |
| Dimensions                              | L249 x W320 x H392 mm                     |  |  |
| M - 1-1                                 | DD1212                                    |  |  |
| Model                                   | PP1312                                    |  |  |
| Material/ Finish                        | Steel / White Epoxy Finish                |  |  |
| 111111111111111111111111111111111111111 | pony i mon                                |  |  |
| Manufacturer                            | Mediclinics, S.A. (Spain)                 |  |  |
| Cumplian                                | A ama Canitagy Waga Co. Ltd               |  |  |
| Supplier                                | Acme Sanitary Ware Co. Ltd                |  |  |
|                                         | Mr. Eric Wong/ Mr. Don Yuen               |  |  |
| Contact Tel/Fax                         | (852) 2388-7171 / (852) 2710-8012         |  |  |
| E-mail                                  | acme@acmesanitary.com.hk                  |  |  |
| Website                                 | www.acmesanitary.com.hk                   |  |  |
| General description                     |                                           |  |  |